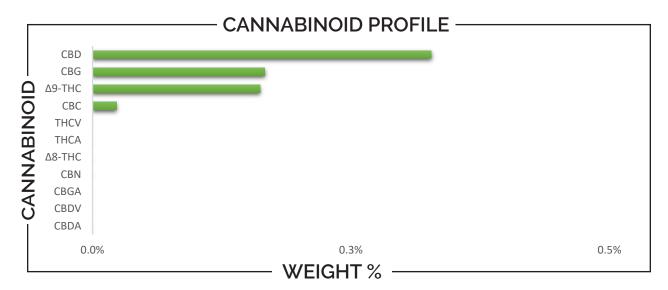

| TOTAL Δ9-THC | TOTAL CBD | TOTAL CANNABINOIDS |
|--------------|-----------|--------------------|
| 4.86 mg      | 9.83 mg   | 20.39 mg           |

| CANNABINO                                                                                                | ID       | W                              | /EIGHT (%  | )                 | MG/Gur                         | nmy (3g)         |
|----------------------------------------------------------------------------------------------------------|----------|--------------------------------|------------|-------------------|--------------------------------|------------------|
| CBC                                                                                                      |          | <b>→</b>                       | 0.02       |                   | <b>→</b> 0.                    | 70               |
| CBD                                                                                                      |          | <b>→</b>                       | 0.33       |                   | 9.83                           |                  |
| CBDA                                                                                                     |          | → ND                           |            |                   | → ND                           |                  |
| CBDV                                                                                                     |          | → ND → ND                      |            | D                 |                                |                  |
| CBG                                                                                                      |          | <b>→</b>                       | 0.17 5.00  |                   | 00                             |                  |
| CBGA                                                                                                     |          | → ND → ND                      |            | D                 |                                |                  |
| CBN                                                                                                      |          | → ND —                         |            |                   | → ND                           |                  |
| Δ8-ΤΗС                                                                                                   |          | → ND —                         |            |                   | → ND                           |                  |
| Δ9-ΤΗС                                                                                                   |          | <b>→</b> 0.15 <del>−</del>     |            | 4.86              |                                |                  |
| THCA                                                                                                     |          | <b>→</b>                       | → ND —     |                   | → ND                           |                  |
| THCV                                                                                                     |          | → ND —                         |            | → ND              |                                |                  |
| Analysis Method: TP-POT-<br>Total THC = (0.877 x THCA)<br>Total CBD = (0.877 x CBDA<br>ND = Not Detected | + Δ9-THC | Prepare<br>Prep Da<br>Batch II | ate: 9/11. | /2023<br>123A-POT | Analyzed By:<br>Analysis Date: | BRB<br>9/11/2023 |