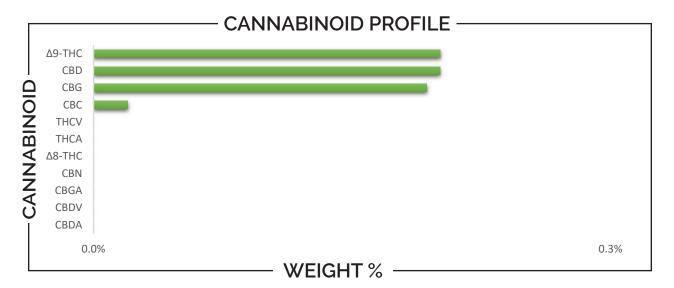

| TOTAL Δ9-THC | TOTAL CBD | TOTAL CANNABINOIDS |
|--------------|-----------|--------------------|
| 5.03 mg      | 5.03 mg   | 15.39 mg           |

| CANNABINO                                                                                                 | ID       | W                                 | EIGHT (%)     |                   | MG/Gur                         | nmy (3g)         |
|-----------------------------------------------------------------------------------------------------------|----------|-----------------------------------|---------------|-------------------|--------------------------------|------------------|
| CBC                                                                                                       |          | <b>→</b>                          | 0.02          |                   | <b>→</b> 0.                    | 50               |
| CBD                                                                                                       |          | <b>→</b>                          | 0.17          |                   | <b>→</b> 5.                    | 03               |
| CBDA                                                                                                      |          | <b>→</b>                          | ND            |                   | <b>→</b> N                     | ID               |
| CBDV                                                                                                      |          | <b>→</b>                          | ND            |                   | <b>→</b> N                     | ID               |
| CBG                                                                                                       |          | <b>→</b>                          | 0.16          |                   | <b></b> 4.                     | 84               |
| CBGA                                                                                                      | -        | <b>→</b>                          | ND            | -                 | <b>→</b> N                     | ID               |
| CBN                                                                                                       |          | <b>→</b>                          | ND            |                   | <b>→</b> N                     | ID               |
| Δ8-ΤΗС                                                                                                    |          | → ND                              |               |                   | → ND                           |                  |
| Δ9-ΤΗС                                                                                                    |          | <b>→</b> 0.17 <b>—</b>            |               | -                 | 5.03                           |                  |
| THCA                                                                                                      |          | <b>→</b>                          | <b>→</b> ND — |                   | → ND                           |                  |
| THCV                                                                                                      |          | <b>→</b>                          | ND            |                   | <b>→</b> N                     | ID               |
| Analysis Method: TP-POT-<br>Total THC = (0.877 x THCA)<br>Total CBD = (0.877 x CBDA)<br>ND = Not Detected | + Δ9-THC | Prepared<br>Prep Dat<br>Batch ID: | e: 9/20/      | /2023<br>023A-POT | Analyzed By:<br>Analysis Date: | BRB<br>9/20/2023 |