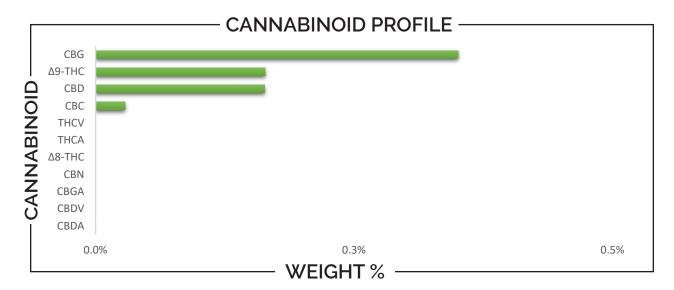

| TOTAL Δ9-THC | TOTAL CBD | TOTAL CANNABINOIDS |
|--------------|-----------|--------------------|
| 4.92 mg      | 4.90 mg   | 21.20 mg           |

| CANNABINO                                                                                                 | D        | V                         | WEIGH1 | T (%)                            | MG/Gur                         | nmy (3g)         |
|-----------------------------------------------------------------------------------------------------------|----------|---------------------------|--------|----------------------------------|--------------------------------|------------------|
| CBC                                                                                                       |          | <b>→</b>                  | 0.03   |                                  | <b>→</b> 0.                    | 86               |
| CBD                                                                                                       |          | <b>-&gt;</b>              | 0.16   | -                                | <b></b> 4.9                    | 90               |
| CBDA                                                                                                      |          | <b>→</b>                  | ND     |                                  | <b>→</b> N                     | D                |
| CBDV                                                                                                      |          | <b>→</b> N                |        |                                  | <b>→</b> N                     | D                |
| CBG                                                                                                       |          | <b>→</b> 0.35 <del></del> |        | <b>1</b> 0                       | 10.52                          |                  |
| CBGA                                                                                                      |          | <b>-&gt;</b>              | ND     |                                  | <b>→</b> N                     | D                |
| CBN                                                                                                       |          | <b>-&gt;</b>              | ND     |                                  | <b>→</b> N                     | D                |
| Δ8-ΤΗС                                                                                                    |          | → ND                      |        |                                  | → ND                           |                  |
| Δ9-THC                                                                                                    |          | <b>-&gt;</b>              | 0.16   |                                  | 4.92                           |                  |
| THCA                                                                                                      |          | <b>-</b>                  | ND —   |                                  | → ND                           |                  |
| THCV                                                                                                      |          | → ND —                    |        |                                  | → ND                           |                  |
| Analysis Method: TP-POT-<br>Total THC = (0.877 x THCA)<br>Total CBD = (0.877 x CBDA)<br>ND = Not Detected | + Δ9-THC | Prepar<br>Prep D<br>Batch | ate:   | BRB<br>9/20/2023<br>SEP2023A-POT | Analyzed By:<br>Analysis Date: | BRB<br>9/20/2023 |