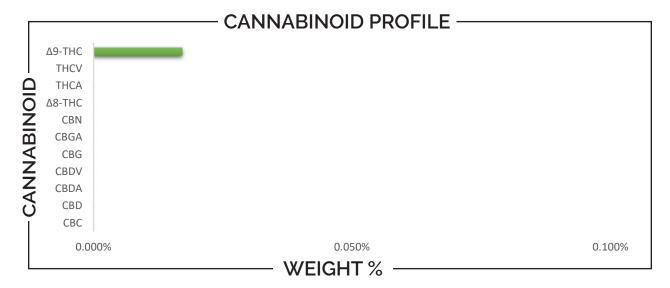

| TOTAL Δ9-THC | TOTAL CBD | TOTAL CANNABINOIDS |
|--------------|-----------|--------------------|
| 10.07 mg     | ND        | 10.07 mg           |

| CANNABINO                                                                                                 | D        |              | WEIGH <sup>*</sup> | Γ (%)                            | MG/Sho                         | oter (20z)       |
|-----------------------------------------------------------------------------------------------------------|----------|--------------|--------------------|----------------------------------|--------------------------------|------------------|
| CBC                                                                                                       |          | <b>→</b>     | ND                 |                                  | <b>→</b> N                     | ID               |
| CBD                                                                                                       |          | <b>→</b>     | ND                 |                                  | <b>→</b> N                     | ID               |
| CBDA                                                                                                      |          | <b>-&gt;</b> | ND                 |                                  | <b>→</b> N                     | ID               |
| CBDV                                                                                                      |          | → ND         |                    | <b>→</b> N                       | ID                             |                  |
| CBG                                                                                                       |          | → ND         |                    | → ND                             |                                |                  |
| CBGA                                                                                                      |          | → ND → ND    |                    | ID                               |                                |                  |
| CBN                                                                                                       |          | → ND -       |                    |                                  | → ND                           |                  |
| Δ8-ΤΗС                                                                                                    |          | → ND -       |                    |                                  | → ND                           |                  |
| Δ9-ΤΗС                                                                                                    |          | <b>O.017</b> |                    | 10.07                            |                                |                  |
| THCA                                                                                                      |          | <b>-</b>     | → ND —             |                                  | → ND                           |                  |
| THCV                                                                                                      |          | → ND —       |                    | → ND                             |                                |                  |
| Analysis Method: TP-POT-<br>Total THC = (0.877 x THCA)<br>Total CBD = (0.877 x CBDA)<br>ND = Not Detected | + Δ9-THC |              | Date:              | BRB<br>9/20/2023<br>SEP2023A-POT | Analyzed By:<br>Analysis Date: | BRB<br>9/20/2023 |