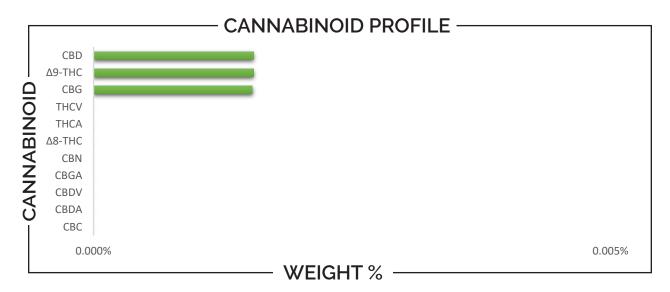

| TOTAL Δ9-THC | TOTAL CBD | TOTAL CANNABINOIDS |
|--------------|-----------|--------------------|
| 0.002%       | 0.002%    | 0.006%             |

| CANNABINO                                                                                                 | D        | V                           | WEIGH | Γ (%)                            | MG                             | /ML              |
|-----------------------------------------------------------------------------------------------------------|----------|-----------------------------|-------|----------------------------------|--------------------------------|------------------|
| CBC                                                                                                       |          | <b>→</b>                    | ND    |                                  | <b>→</b> N                     | ID               |
| CBD                                                                                                       |          | 0.0                         |       | 2 ——                             | <b>O.</b> 0                    | 016              |
| CBDA                                                                                                      |          | → ND                        |       |                                  | <b>→</b> N                     | 1D               |
| CBDV                                                                                                      |          | → ND —                      |       | -                                | → ND                           |                  |
| CBG                                                                                                       |          | 0.002                       |       | 2 —                              | 0.016                          |                  |
| CBGA                                                                                                      |          | → ND —                      |       |                                  | → ND                           |                  |
| CBN                                                                                                       |          | → ND                        |       |                                  | → ND                           |                  |
| Δ8-ΤΗС                                                                                                    |          | → ND                        |       |                                  | → ND                           |                  |
| Δ9-THC                                                                                                    |          | <b>O.002</b>                |       | 2 ——                             | 0.016                          |                  |
| THCA                                                                                                      |          | → ND —                      |       | → ND                             |                                |                  |
| THCV                                                                                                      |          | <b>→</b>                    | ND    |                                  | <b>→</b> N                     | ID               |
| Analysis Method: TP-POT-<br>Total THC = (0.877 x THCA)<br>Total CBD = (0.877 x CBDA)<br>ND = Not Detected | + Δ9-THC | Prepar<br>Prep D<br>Batch I | ate:  | BRB<br>12/6/2023<br>DEC0623A-POT | Analyzed By:<br>Analysis Date: | BRB<br>12/6/2023 |